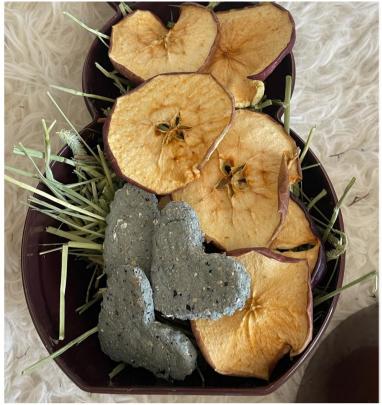

## **FILLED BUNNY**

\$12.99

Timothy Hay Dehydrated Apples Homemade Cookies for guinea pigs and rabbits hopscotchboutiqueofct.com

SILVER LACED